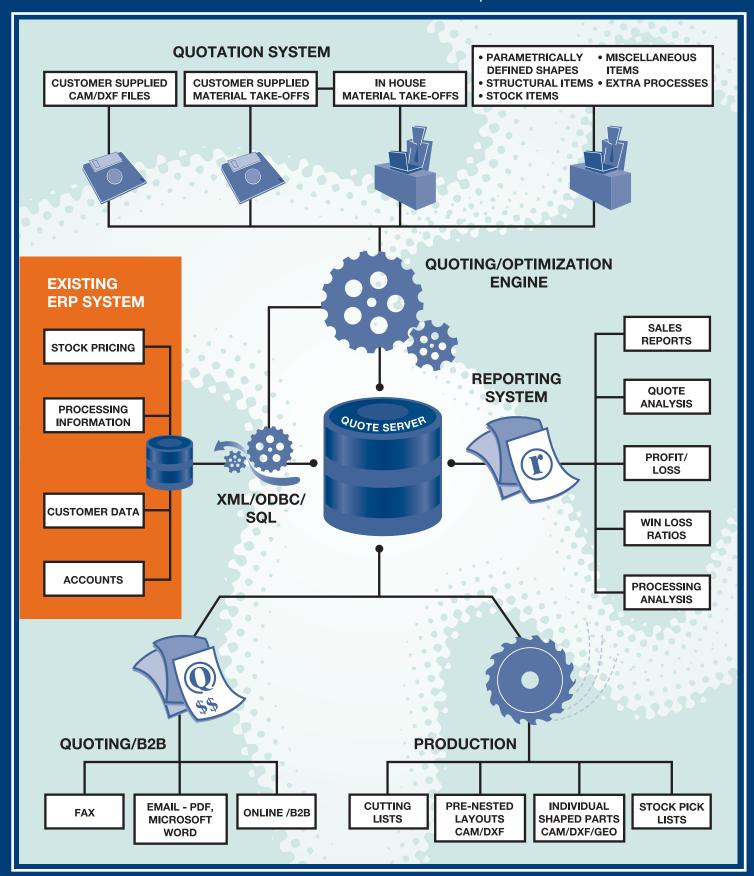

### ■ | | | | OPEN STANDARDS DESIGN MEETS CORPORATE DATA MANAGEMENT NEEDS

Data Safe: Capture, Store, Protect and Secure Access

Data is the lifeblood of any business. Data Reliability, Availability, Maintenance and Security were key objectives in the programmatic design of FastCAM $^{\circ}$  QE $^{\mathsf{TM}}$ .

FastCAM® QE™ uses a mission critical database offering flexibility of deployment, open connectivity and extensive standards support.

A solution to grow with you while providing the crucial sales, costing and profit data you need right now.

#### **IIII** CONNECTS TO EXISTING SYSTEMS, INCLUDING THE INTERNET

#### **Loosely Coupled**

XML Output is available as a standard cost-plus option. This offers the most cost-effective and practical solution to integration with existing business systems.

#### **Tightly Coupled**

Full Integration, installation and customization is available and is by individual quotation. Cost is determined by a number of factors.

For More detailed information Refer to the FastCAM $^{\circ}$  QE $^{\text{TM}}$  Corporate Implementation Planning Guide.

XML, SQL, ODBC, OLE Powerful functionality with compliance to open industry standards-

Ready for B2B