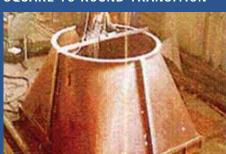

#### SQUARE TO ROUND TRANSITION

Using FastSHAPES®, this square to round transition was completed in less than 30 seconds ready to send to the burning machine. The development even included the line marking and number of degrees for forming every bend! Handles simple and complex shapes. Reads directly into 2D and 3D CAD systems.