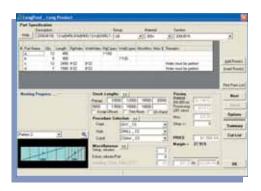

#### **IIII** QUOTE SAWING & DRILLING FOR LONG PRODUCTS, BEAMS, CHANNELS, ANGLES ETC

Select your section, input sizes, include mitre angles, drill holes, copes. Choose the process. Nest and quote.

The laborious job of creating and costing a Bill of Materials is also automated. Simply enter data from the command line or use the drop down [steel] catalogue list to select sections. Create lists in seconds, sort on material, section, type etc. Export the data, create reports, BOM's lists, costings, production sheets etc.

Includes a simple freeware utility to give to customers to let them enter BOM data — no rekeying, just import and quote!