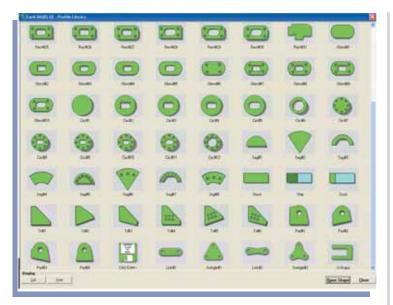

# PROFILING AND SHEARING: PARAMETRIC, TRUE SHAPE & RECTANGULAR

Choose from 70+ parametric shapes and quickly prepare quotations for profile components for all types of burning machines, Oxy-fuel, Plasma, Laser or Waterjet.

Select a part from the inbuilt parametric shape library, enter basic dimensions with material type, thickness and quantities, or select the customer supplied DXF file from the same menu.

Another major benefit is that FastCAM® QE™ cleans 'dirty' CAD/DXF files to be 'NC ready'.