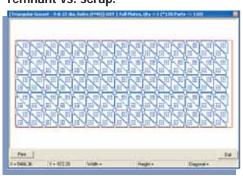

#### III SMART OPTIMIZER SEPARATES REMNANT FROM SCRAP

The optimization process runs through millions of possible 'nests' to produce the most efficient 'cost' layout.

The intelligent optimizer identifies what is remnant which can be resold and what is scrap so that it can be charged to the job.

Calculates exact and consistent stock consumption by identifying remnant vs. scrap.

Quote 5 or 5,000 items without interrupting a busy NC programmer.